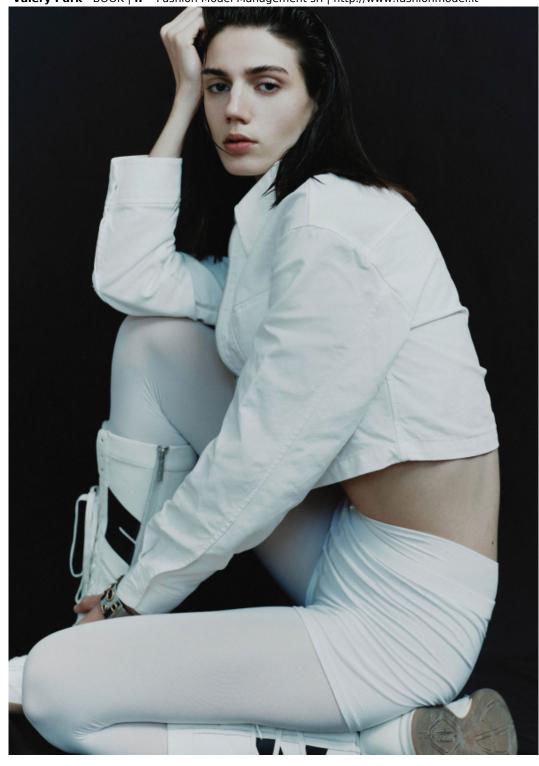

**Valery Park** | **.F** - Fashion Model Management srl | http://www.fashionmodel.it

AUEZZA SBNO VITA PANCH SCARTE COCH

## **Valery Park**

altezza: 177

seno: **78** 

vita: **58** 

fianchi: **89** 

scarpe: **40.5** 

occhi: marroni

capelli: castani

height: **5,9 1/2** 

bust: **30 1/2** 

waist: 23

hips: **35** 

shoes: **7.5** 

eyes: **brown** 

hair: **brown** 