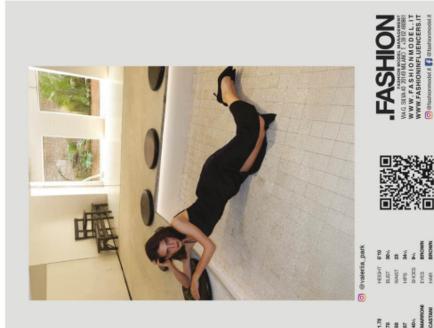

## **Valery Park**

altezza: 177

seno: **78** 

vita: **58** 

fianchi: **89** 

scarpe: **40.5** 

occhi: marroni

capelli: castani

height: **5,9 1/2** 

bust: **30 1/2** 

waist: 23

hips: **35** 

shoes: **7.5** 

eyes: **brown** 

hair: **brown** 