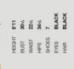

## **Zhou**

altezza: 180

seno: **77** 

vita: **57** 

fianchi: 90

scarpe: 38

occhi: **neri** 

capelli: **neri** 

height: **5,11** 

bust: **30 1/2** 

waist: **22 1/2** 

hips: **35 1/2** 

shoes: 5

eyes: **black** 

hair: **black** 