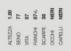

## **Zhou**

altezza: 180

seno: **77** 

vita: **57** 

fianchi: 90

scarpe: 38

occhi: **neri** 

capelli: **neri** 

height: **5,11** 

bust: **30 1/2** 

waist: **22 1/2** 

hips: **35 1/2** 

shoes: 5

eyes: **black** 

hair: **black** 