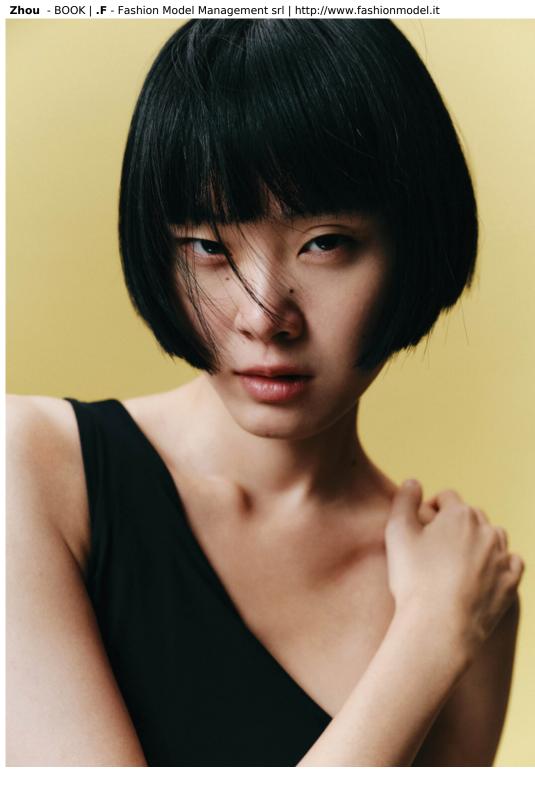

## **Zhou**

altezza: 180

seno: **77** 

vita: **57** 

fianchi: 90

scarpe: 38

occhi: **neri** 

capelli: **neri** 

height: **5,11** 

bust: **30 1/2** 

waist: **22 1/2** 

hips: **35 1/2** 

shoes: 5

eyes: **black** 

hair: **black** 