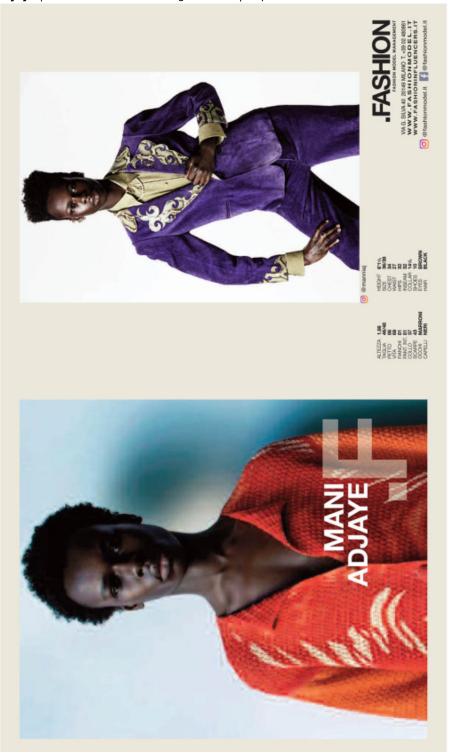

## **Mani Adjaye**

altezza: 186

petto: 86

vita: **69** 

fianchi: 81

scarpe: 43

occhi: marrone

capelli: nero

height: **6,1 1/2** 

chest: 34

waist: **27** 

hips: **32** 

shoes: 9

eyes: **brown** 

hair: **black** 