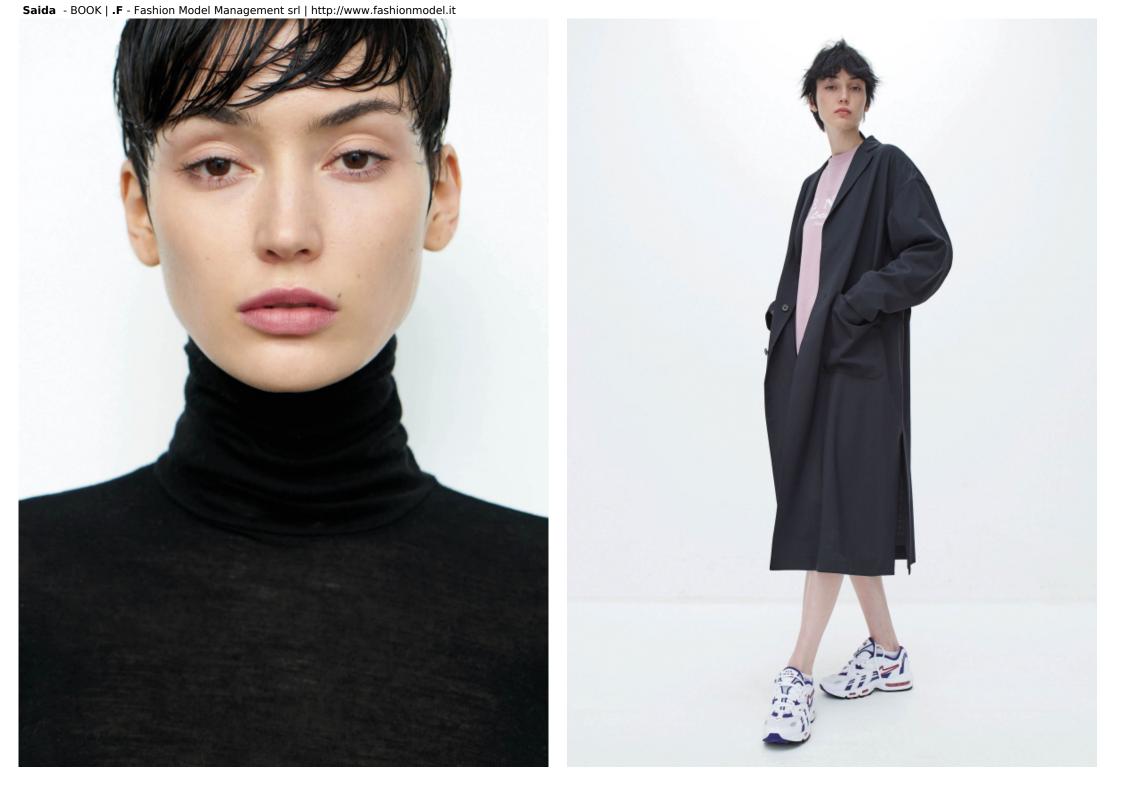

**Saida** | **.F** - Fashion Model Management srl | http://www.fashionmodel.it

## Saida

altezza: 180

seno: **80** 

vita: **60** 

fianchi: 88

scarpe: 39

occhi: marrone

capelli: nero

height: **5,11** 

bust: **31 1/2** 

waist: **23 1/2** 

hips: **34 1/2** 

shoes: 6

eyes: **brown** 

hair: **black** 

Saida - BOOK | .F - Fashion Model Management srl | http://www.fashionmodel.it