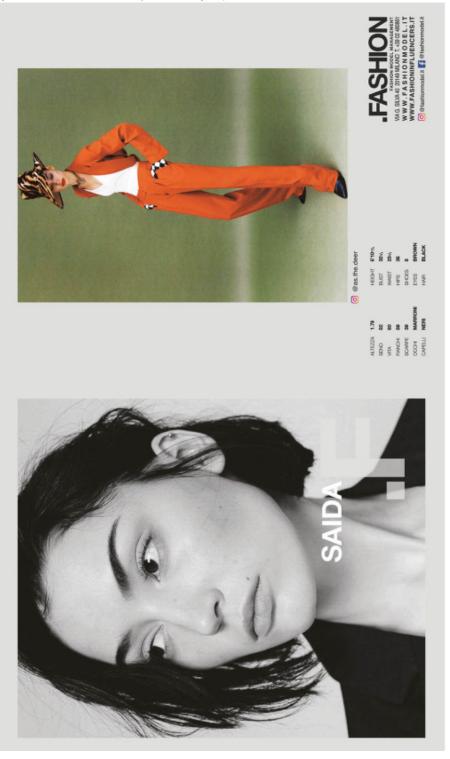

**Saida** | **.F** - Fashion Model Management srl | http://www.fashionmodel.it

## Saida

altezza: 180

seno: **80** 

vita: **60** 

fianchi: 88

scarpe: 39

occhi: marrone

capelli: nero

height: **5,11** 

bust: **31 1/2** 

waist: **23 1/2** 

hips: **34 1/2** 

shoes: 6

eyes: **brown** 

hair: **black** 

Saida - BOOK | .F - Fashion Model Management srl | http://www.fashionmodel.it