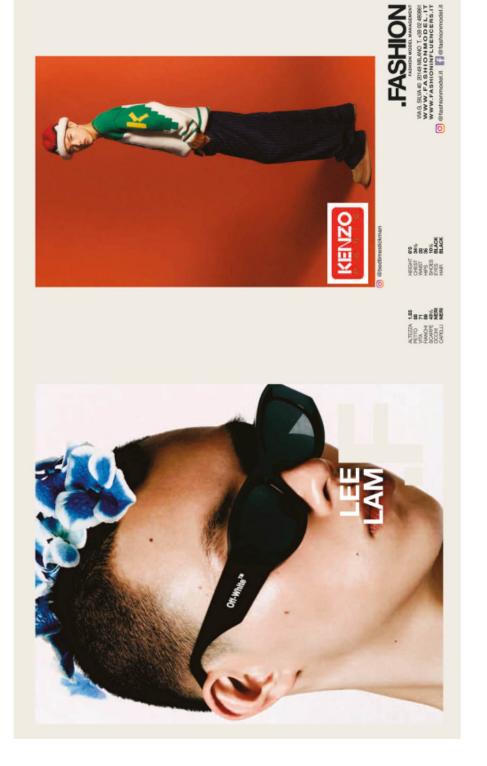

## Lee Lam

altezza: 184

petto: 88

vita: **71** 

fianchi: 89

scarpe: 44

occhi: nero

capelli: nero

height: **6,0 1/2** 

chest: **34 1/2** 

waist: 28

hips: **35** 

shoes: 10

eyes: **black** 

hair: **black** 