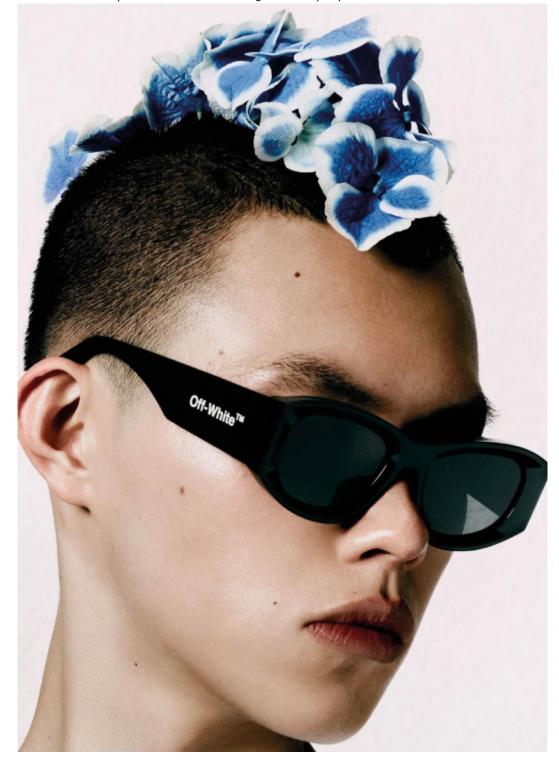

**Lee Lam** | **.F** - Fashion Model Management srl | http://www.fashionmodel.it



## Lee Lam

altezza: 184

petto: 88

vita: **71** 

fianchi: 89

scarpe: 44

occhi: nero

capelli: nero

height: **6,0 1/2** 

chest: **34 1/2** 

waist: 28

hips: **35** 

shoes: 10

eyes: **black** 

hair: **black** 



## BOOK

**Lee Lam** - BOOK | **.F** - Fashion Model Management srl | http://www.fashionmodel.it







**Lee Lam** - BOOK | **.F** - Fashion Model Management srl | http://www.fashionmodel.it





**Lee Lam** - BOOK | **.F** - Fashion Model Management srl | http://www.fashionmodel.it





**Lee Lam** - BOOK | **.F** - Fashion Model Management srl | http://www.fashionmodel.it





**Lee Lam** - BOOK | **.F** - Fashion Model Management srl | http://www.fashionmodel.it





**Lee Lam** - BOOK | **.F** - Fashion Model Management srl | http://www.fashionmodel.it





Lee Lam - BOOK | .F - Fashion Model Management srl | http://www.fashionmodel.it