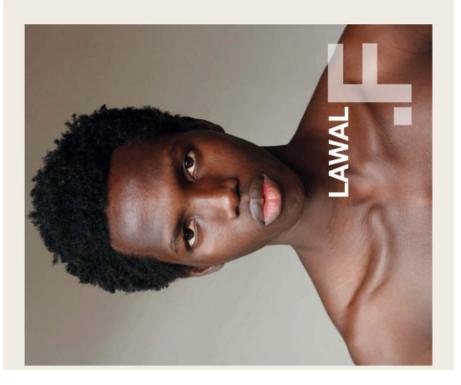

**Lawal** | **.F** - Fashion Model Management srl | http://www.fashionmodel.it







## Lawal

altezza: 187

petto: 89

vita: **74** 

fianchi: 93

scarpe: 44

occhi: nero

capelli: nero

height: **6,1 1/2** 

chest: 35

waist: **29** 

hips: **36 1/2** 

shoes: 10

eyes: **black** 

hair: **black** 

**Lawal** - BOOK | **.F** - Fashion Model Management srl | http://www.fashionmodel.it



## BOOK

**Lawal** - BOOK | **.F** - Fashion Model Management srl | http://www.fashionmodel.it





**Lawal** - BOOK | **.F** - Fashion Model Management srl | http://www.fashionmodel.it





**Lawal** - BOOK | **.F** - Fashion Model Management srl | http://www.fashionmodel.it









**Lawal** - BOOK | **.F** - Fashion Model Management srl | http://www.fashionmodel.it









**Lawal** - BOOK | **.F** - Fashion Model Management srl | http://www.fashionmodel.it GALILEE



**Lawal** - B