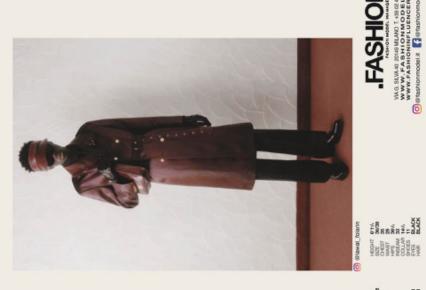

height: **6,1 1/2** 

chest: 35

waist: **29** 

hips: **36 1/2** 

shoes: 10

eyes: **black** 

hair: **black** 

**Lawal** - BOOK | **.F** - Fashion Model Management srl | http://www.fashionmodel.it