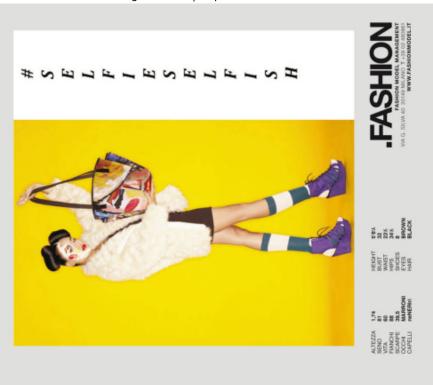

## Ji Won

altezza: 175

seno: **80** 

vita: **61** 

fianchi: 88

scarpe: **39.5** 

occhi: castano

capelli: nero

height: 5,9

bust: **31 1/2** 

waist: 24

hips: **34 1/2** 

shoes: **6.5** 

eyes: **brown** 

hair: **black** 

Ji Won - BOOK | .F - Fashion Model Management srl | http://www.fashionmodel.it