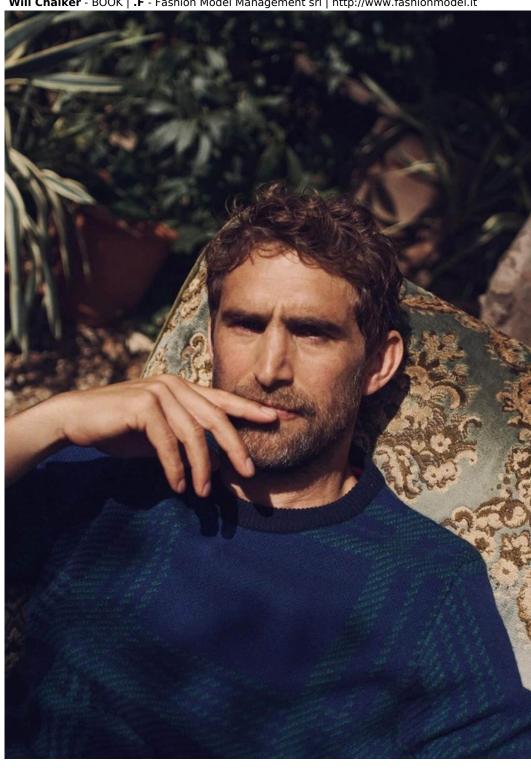

Will Chalker | .F - Fashion Model Management srl | http://www.fashionmodel.it

## **Will Chalker**

altezza: 185

petto: **106** 

vita: **86** 

fianchi: 99

scarpe: 45

occhi: **verde** 

capelli: **biondo** 

height: 6,1

chest: 42

waist: 34

hips: **39** 

shoes: 11

eyes: **green** 

hair: blond

Will Chalker - BOOK | .F - Fashion Model Management srl | http://www.fashionmodel.it