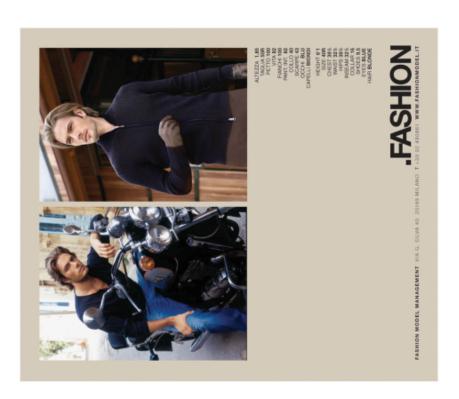

## **Benoit**

altezza: 183

petto: 99

vita: **80** 

fianchi: 99

scarpe: 43

occhi: azzurro

capelli: biondo

height: 6,0

chest: 39

waist: **31 1/2** 

hips: **39** 

shoes: 9

eyes: light-blue

hair: **blond** 

**Benoit** - BOOK | **.F** - Fashion Model Management srl | http://www.fashionmodel.it